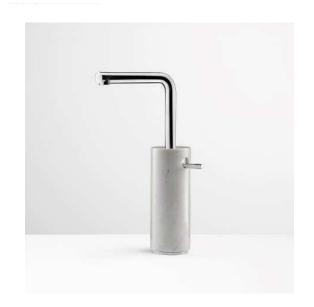

### **Product Description**

Urban single-hole lavatory faucet

- solid brass construction
- $\bullet \ \text{crystal clear water flow}\\$
- $\boldsymbol{\cdot}$  single volume and temperature joystick control
- press pop-up drain with overflow included
- 3/8" connection

height: 715/16"

overall projection:  $7^{7/16}$ " flow rate: 1.5 gpm\*\*