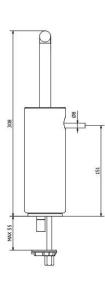

# AQUABRASS

## **UR20BC**







### **Product Description**

Urban single-hole lavatory faucet

- solid brass construction
- $\bullet \ \text{crystal clear water flow}\\$
- $\boldsymbol{\cdot}$  single volume and temperature joystick control
- press pop-up drain with overflow included
- 3/8" connection

height: 715/16"

overall projection:  $7^{7/16}$ " flow rate: 1.5 gpm\*\*

#### **FINISHES**

Standard

Polished chrome (pc)

#### Custom

15 custom finishes available

(ask your local Aquabrass authorized dealer for details)

\*\*Optional low flow regulator: #ABAE31221900000 (1.2 gpm), must be pre-installed by Aquabrass.

Aquabrass cannot be held responsible for any technical or typographical errors or omissions contained within this document and reserves the right to make changes without prior notice.

Last revision: