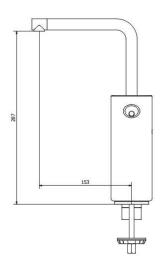

# AQUABRASS

## **UR20BC**







### **Product Description**

Urban single-hole lavatory faucet

- solid brass construction
- $\bullet \ \text{crystal clear water flow}\\$
- $\boldsymbol{\cdot}$  single volume and temperature joystick control
- press pop-up drain with overflow included
- 3/8" connection

height: 715/16"

overall projection:  $7^{7/16}$ " flow rate: 1.5 gpm\*\*

#### **FINISHES**

Standard

Polished chrome (pc)

#### Custom

15 custom finishes available

(ask your local Aquabrass authorized dealer for details)

\*\*Optional low flow regulator: #ABAE31221900000 (1.2 gpm), must be pre-installed by Aquabrass.

Aquabrass cannot be held responsible for any technical or typographical errors or omissions contained within this document and reserves the right to make changes without prior notice.

Last revision