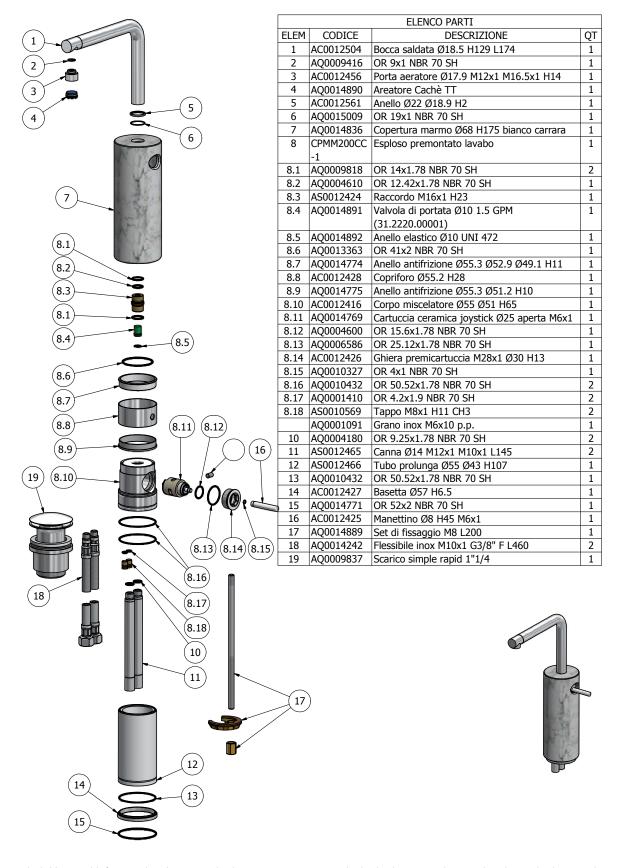

**

Urban single-hole lavatory faucet

- solid brass construction
- $\bullet \ \text{crystal clear water flow}\\$
- $\boldsymbol{\cdot}$  single volume and temperature joystick control
- press pop-up drain with overflow included
- 3/8" connection

height: 715/16"

overall projection:  $7^{7/16}$ " flow rate: 1.5 gpm\*\*

#### **FINISHES**

Standard

Polished chrome (pc)

#### Custom

15 custom finishes available

(ask your local Aquabrass authorized dealer for details)

\*\*Optional low flow regulator: #ABAE31221900000 (1.2 gpm), must be pre-installed by Aquabrass.

Aquabrass cannot be held responsible for any technical or typographical errors or omissions contained within this document and reserves the right to make changes without prior notice.

Last revision: 07/11/2016

### AQUABRASS



Aquabrass cannot be held responsible for any technical or typographical errors or omissions contained within this document and reserves the right to make changes without prior notice.

Last revision: 07/11/2016

aquabrass.com